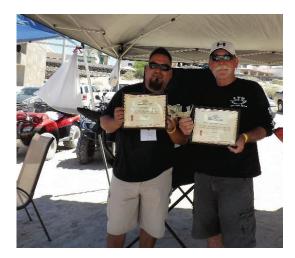

# **MEN'S HORSESHOE WINNERS:**

#### 1<sup>ST</sup> PLACE: BISBEE PUMAS, RALPH PARRA & CIRILO ENCINAS JR

# 2<sup>ND</sup> PLACE: SOUTHSIDE JILLS, RINGER RAY & APACHE KID CLAYTON