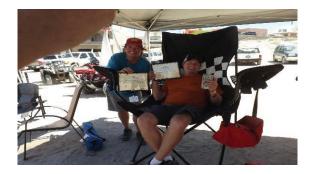

# **MEN'S HORSESHOE WINNERS:**

#### 1<sup>ST</sup> PLACE: BISBEE PUMAS, RALPH PARRA & CIRILO ENCINAS JR

# 2<sup>ND</sup> PLACE: SOUTHSIDE JILLS, RINGER RAY & APACHE KID CLAYTON

#### **3<sup>RD</sup> PLACE: LAST MINUTE, RIKARDO DAVILA & ROGER**

#### THYFAULT

THEY NAMED THEIR TEAM LAST MINUTE BECAUSE THEY JUST DECIDED TO PLAY AT THE LAST MINUTE!

WHERE WAS SEMPER FI THIS YEAR? WE MISSED YOU!!