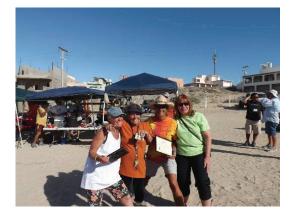

# **CORNHOLE WINNERS:**

#### 1<sup>ST</sup> PLACE: BOAT DRUNKS, DARWIN MCCULLOGH & BRIAN NEWELL

# 2<sup>ND</sup> PLACE: PINCHE ELOTES, VICTOR ESPINOSA & RICK CORNELIUS

#### **3<sup>RD</sup> PLACE: PIRATES, CARLOS & NANCY PEREZ**