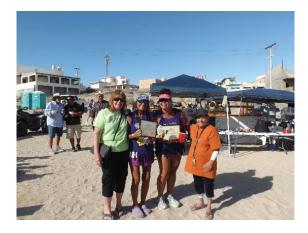

# WOMEN'S HORSESHOE WINNERS:

## 1<sup>ST</sup> PLACE: LUCKY LADIES, SUSIE FLINN & BECKIE NICOSON

## 2<sup>ND</sup> PLACE: LADY BUGS, DONNA CLAPPER & SHERI WIMSATT

THESE LADIES WERE ON THEIR WAY OUT OF TOWN AND THEN DECIDED TO STAY ONE MORE DAY!