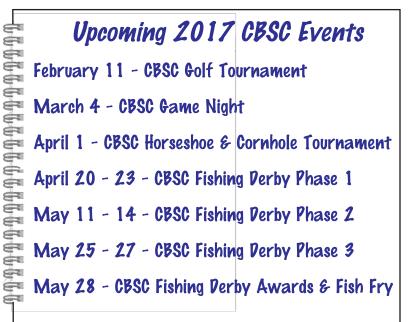

# February 11th CBSC Golf Tournament Update

Preparations for the annual golf tourney are progressing nicely. We are introducing a new format this year that should be fun and fair. Each foursome of either your own assembly or put together randomly by CBSC will compete in a two man team shamble. It goes like this. Each hole the group picks the best drive and then all four players hit their second shots from that location. Each player finishes that hole and every other hole from that chosen drive to make their individual score for each hole. Triple bogey is the worst score a player can receive on the group scorecard to keep the player's interest up and frustration down. When scores are tallied at the end of the round and turned in with each player listed as A,B.C or D player, a blind draw will determine for all groups who is paired with who(ex. AB,AC,AD,BC,BD,&CD). Only one two letter combo will be drawn as the other pair in the group is automatically determined by the first pairing. The lowest two man team combo scores win first, second and third place with two closest to the pin and longest drives plagues awarded for each nine. So start putting your foursomes together and get ready to encourage or demean anyone and everyone in your group because they could be your partner or opponent. This should be fun and fair. We'll have lunch and a beer or soda provided by Las Palomas. For your \$90 entry fee as well, you'll receive a super nice 100% polyester wicking golf shirt with CBSC logo to remember the event. So get me your registration info ahead of time so we can plan a great day for everyone. Please contact Chuck Blair at chuckblairphx@gmail.com or Joe Anacleto at JJ's(jjscantina@yahoo.com) or Tony Romero at acromero@aol.com

# CBSC GAME NIGHT.... 3/4/17

We have come up with some great prizes this year (smart phone, butane fireplace, etc, etc) but if you have something you would like to donate please let me know. We are also looking for volunteers to deal Black Jack & Texas Hold Em for an hour or so. Email Billie at <u>chollamidget@gmail.com</u>. Also doing 2 LCR tables, one for \$5 and one for \$20, plus a 50/50 raffle. Hope to see everyone there!

## **REGISTRATION:** *Players sign up* 8:00 A.M. To 9:30 A.M. *Horseshoes* begins at 10:00 A.M. ~ Cornhole begins at 1:00 P.M.

\*You may sign up for both events at a cost of \$20 per event. However, you must designate a substitute to play in the Cornhole tournament in the event you are still in the Horseshoe Tournament when your team is called for the Cornhole Tournament. \*Otherwise you forfeit.

#### **COMING EVENTS:**

If you are a golf player or know someone who is February 11<sup>th</sup> is the annual Golf Tournament AND if you like to plan games (like Black Jack, Left-Right-Center, Poker to list a few) the CBSC Game Night is March 4<sup>th</sup>! The Annual Horseshoe Tournament will be April 1<sup>st</sup> (No Kidding..Ha-ha) all of this happens before the Fishing Derby and Annual Fish Fry. Just like last year, we will have a big raffle prize for "members" only. Another good reason to renew your membership. So, please mark your calendars and don't miss these events, as they are lots of fun.