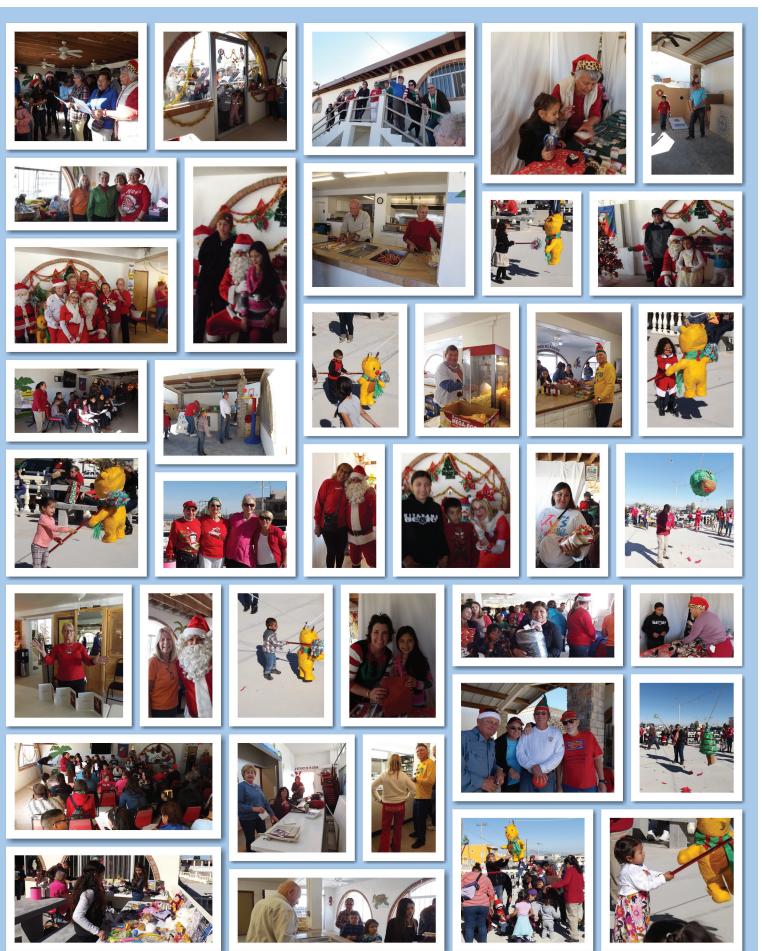

**Children's Christmas Party 2016** 

# **Childern's Christmas Party**

The annual Cholla Bay Christmas party was held on Saturday, December 10, 2016 at the Clubhouse. Panic struck as we found out that the party would be held without the presence of its founder, Nancy Schmidli, who was tending to her ailing husband Donald back in Sun City. Thank goodness we worked with Nancy last year and after lots of emails and phone calls, we pulled it off. The party was dedicated to Nancy in her absence.

There were over a 100 children that attended the party with their families. After singing the LaPosada, the children entered and had their visit with Santa photographed. Each child received a toy, stuffed animal and then were able to choose a gift for their Mother from the vast array of gifts that had been donated. Popcorn was generously supplied during this time and games were played outside for all who wished to participate. Hot dogs, assorted chips, cold drinks and water was served.

The party was topped off by the Pinatas that were strung up outside and stuffed with Candy and assorted small presents.

This wonderful party would not have been possible without the hard work of many; Kathy Barnard, BK Arnold, Marlene Blair, Barb Baird, Rosa Estrella and Rhea Dugan were the organizers, while the event would not have been possible without the help of Chuck Blair, Mike Dugan, JB Baird, Jana and Bart Doggett, Dave and Kinta Heath, Jeff and Lynn Altfillisch, Jim LaVoie, Helen Dahlstrom, Theresa Orcutt, Gabi (Santa) and the many, many generous people of Cholla Bay who donated gifts, money and their time to this wonderful event.

After the party was over, money was distributed to each of the 30 or so Mexican families that live here in Cholla Bay and make our community so warm and friendly!